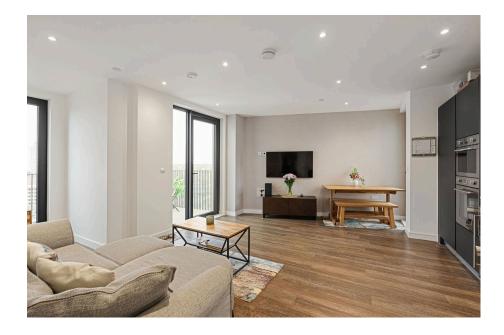

- High Specification Throughout
- Fully Integrated Luxury Kitchen
- Two Bathrooms (One En-Suite)
- On site Residents Gym and Communal Roof Terrace
- Close to Local Amenities

Rarely Available is this immaculately presented two Bedroom apartment in the highly desirable Callis Yard development. Situated on the fourteenth floor of this apartment spans a vast 800 sq ft, with underfloor heating throughout. The stylishly appointed kitchen, complete with integrated appliances, seamlessly blends into the expansive living area which benefits from floor to ceiling windows. Spacious bedrooms one with built in wardrobe and Juliette balcony are a particular highlight of this accommodation. The apartment further benefits from two luxurious bathrooms (one ensuite), a large storage cupboard in the hallway and two balconies one facing to the South and the other to the North both where you can enjoy views of the London Skyline and River Thames.