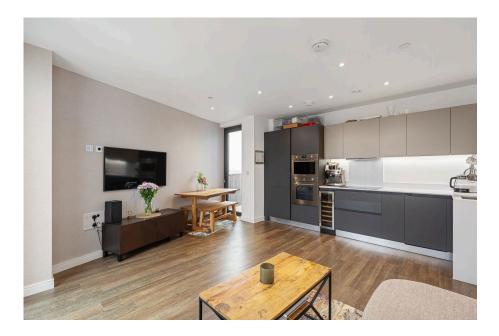

- High Specification Throughout
- Fully Integrated Luxury Kitchen
- Two Bathrooms (One En-Suite)
- On site Residents Gym and Communal Roof Terrace
- Close to Local Amenities

Rarely Available is this immaculately presented two Bedroom apartment in the highly desirable Callis Yard development. Situated on the fourteenth floor of this apartment spans a vast 800 sq ft, with underfloor heating throughout. The stylishly appointed kitchen, complete with integrated appliances, seamlessly blends into the expansive living area which benefits from floor to ceiling windows. Spacious bedrooms one with built in wardrobe and Juliette balcony are a particular highlight of this accommodation. The apartment further benefits from two luxurious bathrooms (one ensuite), a large storage cupboard in the hallway and two balconies one facing to the South and the other to the North both where you can enjoy views of the London Skyline and River Thames.