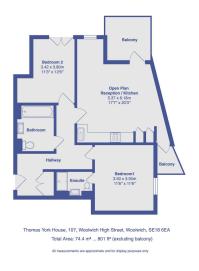

## Thomas York House, Woolwich High Street, Woolwich SE18 6EA

£550,000

**1** 2 **1** 2 **1** 1

- Two Double Bedrooms
- Under Floor Heating
- Two Balconies
- Panoramic Views of the London Skyline
- Variety of Transport links Nearby

- High Specification Throughout
- Fully Integrated Luxury Kitchen
- Two Bathrooms (One En-Suite)
- On site Residents Gym and Communal Roof Terrace
- Close to Local Amenities

Rarely Available is this immaculately presented two Bedroom apartment in the highly desirable Callis Yard development. Situated on the fourteenth floor of this apartment spans a vast 800 sq ft, with underfloor heating throughout. The stylishly appointed kitchen, complete with integrated appliances, seamlessly blends into the expansive living area which benefits from floor to ceiling windows. Spacious bedrooms one with built in wardrobe and Juliette balcony are a particular highlight of this accommodation. The apartment further benefits from two luxurious bathrooms (one ensuite), a large storage cupboard in the hallway and two balconies one facing to the South and the other to the North both where you can enjoy views of the London Skyline and River Thames.