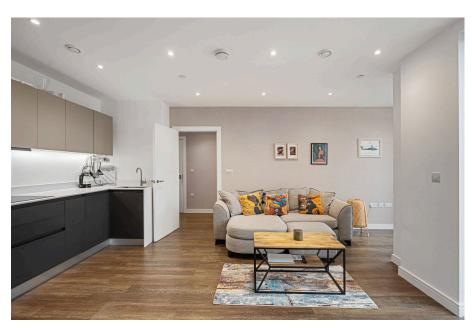

- High Specification Throughout
- Fully Integrated Luxury Kitchen
- Two Bathrooms (One En-Suite)
- On site Residents Gym and Communal Roof Terrace
- Close to Local Amenities

Rarely Available is this immaculately presented two Bedroom apartment in the highly desirable Callis Yard development. Situated on the fourteenth floor of this apartment spans a vast 800 sq ft, with underfloor heating throughout. The stylishly appointed kitchen, complete with integrated appliances, seamlessly blends into the expansive living area which benefits from floor to ceiling windows. Spacious bedrooms one with built in wardrobe and Juliette balcony are a particular highlight of this accommodation. The apartment further benefits from two luxurious bathrooms (one ensuite), a large storage cupboard in the hallway and two balconies one facing to the South and the other to the North both where you can enjoy views of the London Skyline and River Thames.